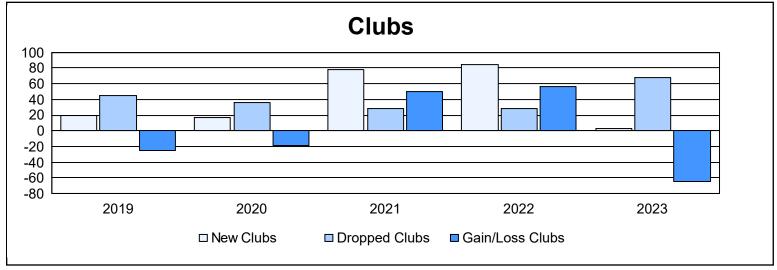

| Year      | New<br>Clubs | Dropped<br>Clubs | Gain/<br>Loss<br>Clubs | New<br>Members | Charter<br>Members | Reinstate<br>Members | Transfer<br>Members | Total<br>Member<br>Added | Total<br>Members<br>Dropped | Gain/<br>Loss<br>Members |
|-----------|--------------|------------------|------------------------|----------------|--------------------|----------------------|---------------------|--------------------------|-----------------------------|--------------------------|
| 2018-2019 | 20           | 45               | -25                    | 999            | 649                | 397                  | 49                  | 2,094                    | 4,050                       | -1,956                   |
| 2019-2020 | 17           | 36               | -19                    | 757            | 525                | 159                  | 80                  | 1,521                    | 2,732                       | -1,211                   |
| 2020-2021 | 78           | 28               | 50                     | 1,310          | 2,000              | 133                  | 60                  | 3,503                    | 1,991                       | 1,512                    |
| 2021-2022 | 84           | 28               | 56                     | 1,363          | 2,030              | 115                  | 79                  | 3,587                    | 2,697                       | 890                      |
| 2022-2023 | 3            | 68               | -65                    | 889            | 296                | 174                  | 38                  | 1,397                    | 3,795                       | -2,398                   |
| Average   | 40           | 41               | -1                     | 1,064          | 1,100              | 196                  | 61                  | 2,420                    | 3,053                       | -633                     |