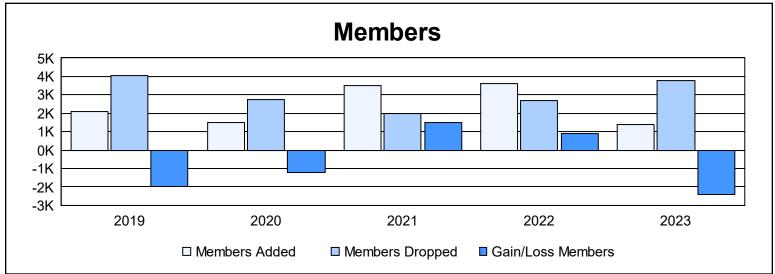

| Year      | New<br>Clubs | Dropped<br>Clubs | Gain/<br>Loss<br>Clubs | New<br>Members | Charter<br>Members | Reinstate<br>Members | Transfer<br>Members | Total<br>Member<br>Added | Total<br>Members<br>Dropped | Gain/<br>Loss<br>Members |
|-----------|--------------|------------------|------------------------|----------------|--------------------|----------------------|---------------------|--------------------------|-----------------------------|--------------------------|
| 2018-2019 | 20           | 45               | -25                    | 999            | 649                | 397                  | 49                  | 2,094                    | 4,050                       | -1,956                   |
| 2019-2020 | 17           | 36               | -19                    | 757            | 525                | 159                  | 80                  | 1,521                    | 2,732                       | -1,211                   |
| 2020-2021 | 78           | 28               | 50                     | 1,310          | 2,000              | 133                  | 60                  | 3,503                    | 1,991                       | 1,512                    |
| 2021-2022 | 84           | 28               | 56                     | 1,363          | 2,030              | 115                  | 79                  | 3,587                    | 2,697                       | 890                      |
| 2022-2023 | 3            | 68               | -65                    | 889            | 296                | 174                  | 38                  | 1,397                    | 3,795                       | -2,398                   |
| Average   | 40           | 41               | -1                     | 1,064          | 1,100              | 196                  | 61                  | 2,420                    | 3,053                       | -633                     |